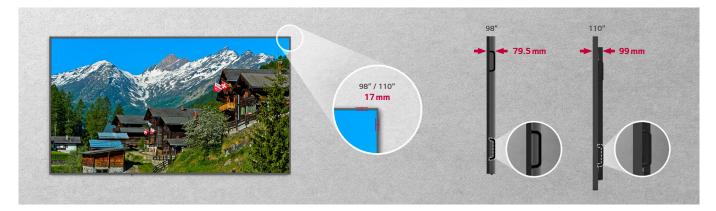

# UHD Large Screen Signage Display with LG webOS Platform

Proper Display Brightness

Super High Resolution

Mobile Content Management

webOS Smart Platform

| UM5K              |                     |
|-------------------|---------------------|
| Inch              | 110" / 98"          |
| Screen Resolution | 3,840 × 2,160 (UHD) |
| Bezel Color       | Black               |
| Brightness        | 500 nit (Typ.)      |
| Bezel Width       | 17 mm (Even Bezel)  |
| Speaker           | 10 W × 2            |
|                   |                     |

# Slim Design

Being slim, a closer installation to the wall is advised. Additionally, this increases the screen's immersive experience and provides a sophisticated design, improving the installed-space's décor.