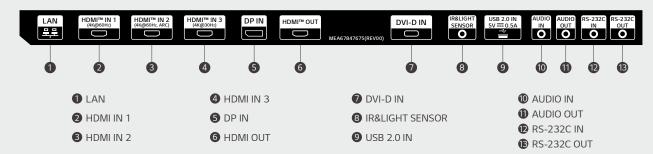

# CONNECTIVITY

110" / 98"

LG may make changes to specifications and product descriptions without notice. Copyright © 2023 LG Electronics Inc. All rights reserved. "LG Llfe's Good" is a registered trademark of LG Corp. The names of products and brands mentioned here may be the trademarks of their respective owners.