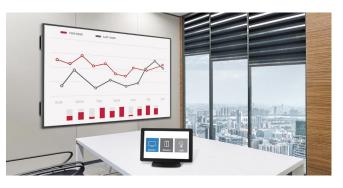

# Compatible with AV Control System

The UM5K series has supported Crestron Connected<sup>®</sup> for high compatibility with professional AV controls to achieve seamless integration and automated control\*, boosting business management efficiency.

#### SuperSign Solutions

SuperSign is an integrated and intuitive content management solution for creative and organized digital signage content in your space, connecting customers to a range of services with convenient user experiences. There are a variety of versions such as SuperSign Cloud, so discover and enjoy the version that best fits you.