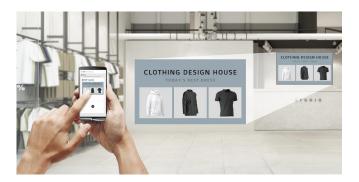

#### Mobile Content Management

You can create a store profile and get template recommendations using the Promota\* app. Users can customize templates as needed and easily create and manage content not only on PCs but also on mobile devices.

- \* LG Promota is can be downloaded from the App Store and Google Play store. (Not available for Europe/CIS Region)
- \* In Korea, the name is not Promota, but Mustard.